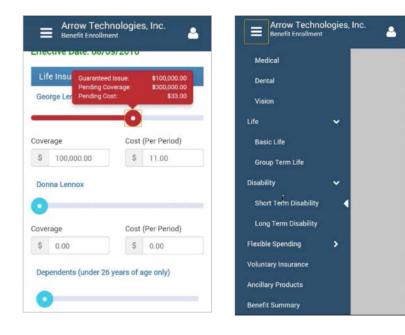

### Easy Desktop or Mobile Enrollment

Help employees get the most out of their benefits...anytime, from any device. Whether on a desktop or mobile device, selecting, comparing or changing to benefit elections during enrollment is both intuitive and simple.

## Smart, Simple Enrollment

You already know how challenging it can be to manage benefits during open enrollment and for new hires, especially if you're still using paper forms. With electronic enrollment, employees can be guided step-by-step through the process for the specific benefits they are eligible for.

# Easily Compare and Select

Whether it's managing dependents or comparing plan options, your employees will be empowered to understand and more fully take advantage of employersponsored and voluntary benefits.